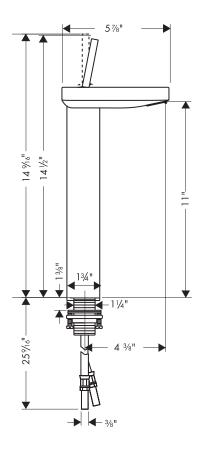

## **Product Specification**

Recommended hole size 1 3/8"

Maximum depth of mounting surface 1 3/8"

Flow rate 2.2 gpm

Maximum water pressure 145 psi

Recommended water pressure 14.5 - 75 psi

Recommended hot water temperature 120°F - 140°F\*

No drain included.

The supply hoses with this faucet require supply stops with 3/8" compression fittings (not included)

<sup>\*</sup>Many municipalities require that the water heater be set no higher than 120°. Please know and follow all applicable plumbing codes when setting the temperature on the water heater.